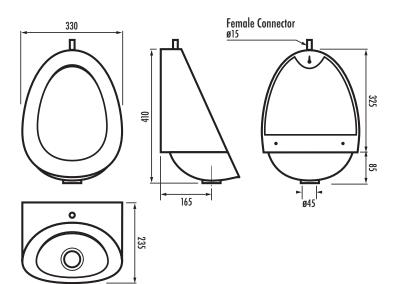

# **CHUR**Individual Bowl Urinals

Product Code: UR009

The Chur urinal is an individual bowl urinal with top inlet and exposed outlet. Fabricated from 304 grade, high polished stainless steel, the Chur urinal is an ideal replacement for porcelain urinals. Pipe work is available for ranges of 1-4 units

### CHUR Individual Bowl Urinals Product Code: UR009

#### Installation

The Chur urinal can be hung from a screw through the cut out at the top and then fixed through the bracket on the rear. Inlet connection requires a push fit adapter, which comes with the urinal, to connect to 15mm standard pipe work. Chur urinals are also supplied with a  $1 \frac{1}{4}$ " BSP waste outlet to connect to P-traps or bottle traps (not included).