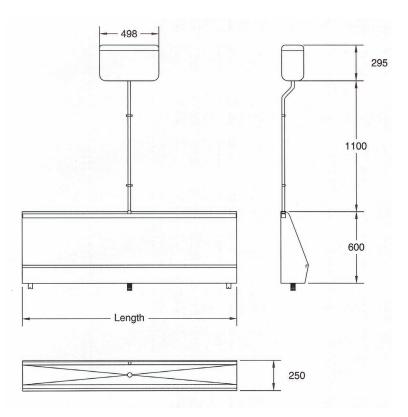

## **CONNISTON**Trough Urinal Kits

Product Code: UR020

Conniston vandal resistant urinal kits come complete with plastic cistern, 22mm stainless steel, square sparge pipe and down pipe and 1 ½ inch BSP waste outlet. The trough is fabricated from 304 grade, brushed stainless steel and comes with welded 3mm thick end panels and welded-on square sparge pipe. Conniston urinals can also be supplied with boxed ends, down/pipe cover and left hand, right hand or center outlet.

### **CONNISTON**Trough Urinal Kits

Product Code: UR020

#### Installation

The urinal trough should be fastened to the wall through the fixing holes provided. The down pipe can then be installed with the clips and connectors supplied, the cistern can then be mounted and the waste outlet connected.

### **Optional Extras for Conniston urinals**

UR00106 600mm Conniston urinal kit.
UR00109 900mm Conniston urinal kit.
UR00112 1200mm Conniston urinal kit.
UR00115 1500mm Conniston urinal kit.
UR00118 1800mm Conniston urinal kit.