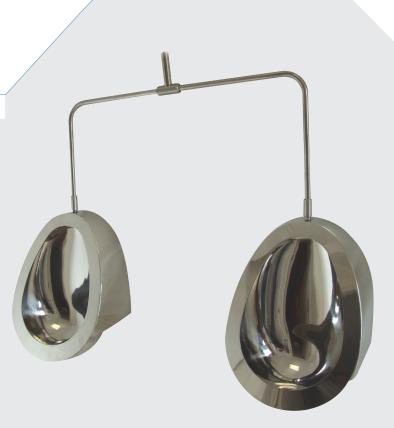

# **CHUR**Individual Bowl Urinals

Product Code: UR009

The Chur urinal is an individual bowl urinal with top inlet and exposed outlet. Fabricated from 304 grade, high polished stainless steel, the Chur urinal is an ideal replacement for porcelain urinals. Pipe work is available for ranges of 1-4 units

### CHUR Individual Bowl Urinals Product Code: UR009

#### Installation

The Chur urinal can be hung from a screw through the cut out at the top and then fixed through the bracket on the rear. Inlet connection requires a push fit adapter, which comes with the urinal, to connect to 15mm standard pipe work. Chur urinals are also supplied with a  $1 \frac{1}{4}$ " BSP waste outlet to connect to P-traps or bottle traps (not included).