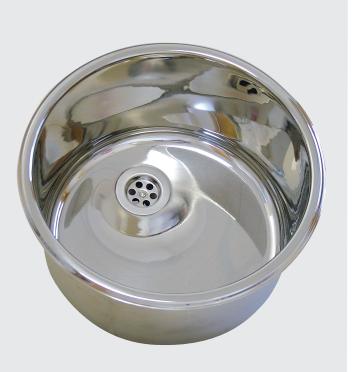

# MAGGIORE Inset Bowls

Product Code: INB005-INB008

Maggiore inset basins are available in four sizes; 290mm, 330mm, 390mm and 460mm outside diameters. The basins are made from, high polish, 304 grade stainless steel and are designed for insetting into a work top, the outside surface is unpolished. Bowls come complete with waste and overflow kit. Maggiore basins are supplied with over-flows, although they can be supplied without on request. Under-mount and weld in flanges are also available on Maggiore bowls.

# **MAGGIORE**

Inset Bowls

Product Code: INB001-INB004