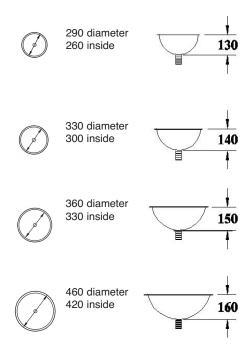

# **COMO**Inset Bowls

Product Code: INB001-INB004

Como hemispherical inset basins are available in four sizes; 290mm, 330mm, 390mm and 460mm outside diameters. The basins are made from, high polish, 304 grade stainless steel and are designed for insetting into a work top. Bowls come complete with waste and overflow kit. Como basins are supplied with over-flows, although they can be supplied without on request. Under-mount and weld in flanges are also available on Como bowls.

# MAGGIORE Inset Bowls

Product Code: INB005-INB008

Maggiore inset basins are available in four sizes; 290mm, 330mm, 390mm and 460mm outside diameters. The basins are made from, high polish, 304 grade stainless steel and are designed for insetting into a work top, the outside surface is unpolished. Bowls come complete with waste and overflow kit. Maggiore basins are supplied with over-flows, although they can be supplied without on request. Under-mount and weld in flanges are also available on Maggiore bowls.

# Optional extras for Como bowls

| INB001 | 290mm Como bowl kit.                  |
|--------|---------------------------------------|
| INB002 | 330mm Como bowl kit.                  |
| INB003 | 390mm Como bowl kit.                  |
| INB004 | 420mm Como bowl kit.                  |
| INB422 | Overflow delete.                      |
| INB423 | Plain slotted waste with no overflow. |

## Optional extras and product codes for Maggiore bowls

| INB005 | 290mm Maggiore bowl kit.      |
|--------|-------------------------------|
| INB006 | 330mm Maggiore bowl kit.      |
| INB007 | 390mm Maggiore bowl kit.      |
| INB008 | 420mm Maggiore bowl kit.      |
| INB422 | Overflow delete.              |
| INB423 | Plain waste with no overflow. |
|        |                               |