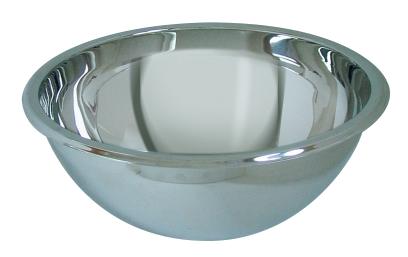

# **COMO**Inset Bowls

Product Code: INB001-INB004

Como hemispherical inset basins are available in four sizes; 290mm, 330mm, 390mm and 460mm outside diameters. The basins are made from, high polish, 304 grade stainless steel and are designed for insetting into a work top. Bowls come complete with waste and overflow kit. Como basins are supplied with over-flows, although they can be supplied without on request. Under-mount and weld in flanges are also available on Como bowls.

# COMO Inset Bowls

Product Code: INB001-INB004