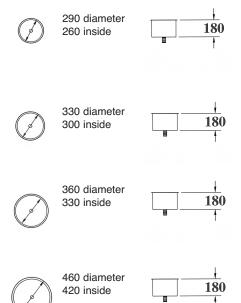

# **COMO**Inset Bowls

Product Code: INB001-INB004

Como hemispherical inset basins are available in four sizes; 290mm, 330mm, 390mm and 460mm outside diameters. The basins are made from, high polish, 304 grade stainless steel and are designed for insetting into a work top. Bowls come complete with waste and overflow kit. Como basins are supplied with over-flows, although they can be supplied without on request. Under-mount and weld in flanges are also available on Como bowls.

# COMO Inset Bowls

Product Code: INB001-INB004

# Optional extras for Como bowls

| INB001 | 290mm Como bowl kit.                  |
|--------|---------------------------------------|
| INB002 | 330mm Como bowl kit.                  |
| INB003 | 390mm Como bowl kit.                  |
| INB004 | 420mm Como bowl kit.                  |
| INB422 | Overflow delete.                      |
| INB423 | Plain slotted waste with no overflow. |