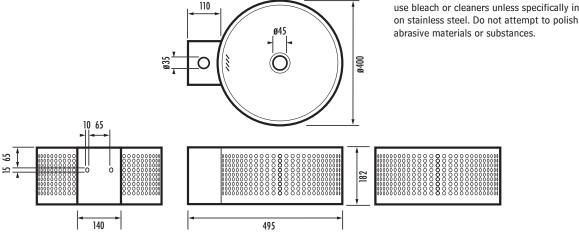

## MONTANA Wash Basin Product Code: SPB006

The Montana wall mounted washbasins are fabricated from high polish 304 grade stainless steel. Delivered complete with, chrome plated, flush waste outlet. There is a tap landing at the rear drilled with one tap hole for a mixer tap.

### Montana Wash Basin Product Code: SPB006

#### Maintenance

Clean with normal sponge and warm soapy water. Do not use bleach or cleaners unless specifically intended for use on stainless steel. Do not attempt to polish using