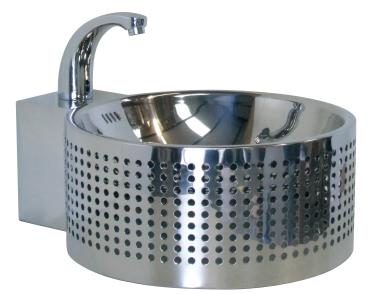

## MONTANA Wash Basin Product Code: SPB006

The Montana wall mounted washbasins are fabricated from high polish 304 grade stainless steel. Delivered complete with, chrome plated, flush waste outlet. There is a tap landing at the rear drilled with one tap hole for a mixer tap.

### Montana Wash Basin Product Code: SPB006