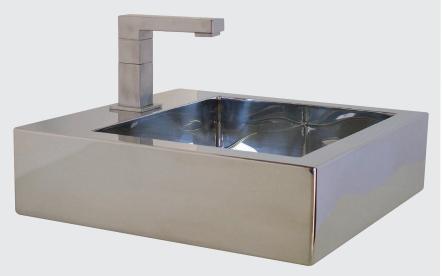

# FLORENCE Wash Basin Product Code: SPB003

The Florence wash basin should be mounted on top of a work surface. The basin is available in high polish or brushed finish 304 grade stainless steel. Drilled with one tap hole. Cantilever brackets for wall hanging and satin polish are available as optional extras.

### **FLORENCE** Wash Basin