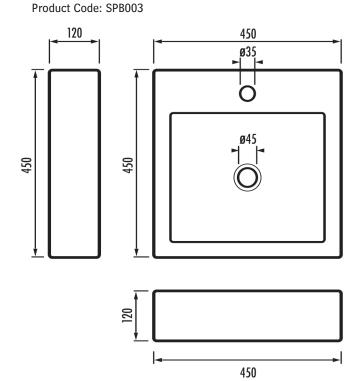

# FLORENCE Wash Basin Product Code: SPB003

The Florence wash basin should be mounted on top of a work surface. The basin is available in high polish or brushed finish 304 grade stainless steel. Drilled with one tap hole. Cantilever brackets for wall hanging and satin polish are available as optional extras.

### **FLORENCE** Wash Basin