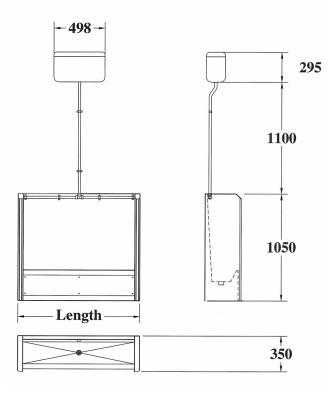

# ULLSWATER Slab Urinals Product Code: UR002

Ullswater slab urinal kits come complete with plastic cistern, 22mm stainless steel sparge pipe and down pipe and 1<sup>1</sup>/2" BSP waste outlet. The Ullswater is fabricated from 304 grade brushed stainless steel and comes with boxed end panels. Ullswater urinals can also be supplied with anti-vandal square sparge pipe, down pipe cover and left hand, right hand, or centre outlet. Back inlet spreaders and are also available.

# **ULLSWATER Slab Urinals**

Product Code: UR002

#### Installation

Firstly the sparge pipe must be mounted to the Ullswater urinal and then it can be fastened to the wall through the top edge and the taps concealed under the access panel. The down pipe and waste outlets can then be connected and the cistern installed.