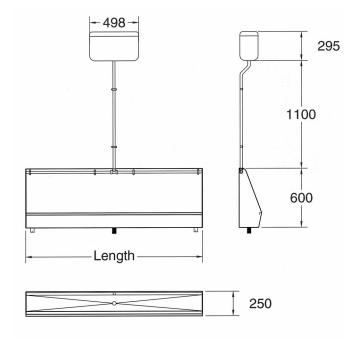

# WINDERMERE Trough Urinal Kits Product Code: UR001

Windermere trough urinal kits come complete with plastic cistern, 22mm stainless steel sparge pipe and down pipe, and 1<sup>1</sup>/2" BSP waste outlet. The trough is fabricated from 304 grade, brushed stainless steel and comes with welded 3mm thick end panels. Windermere urinals can also be supplied with boxed ends, down pipe cover and left hand, right hand, or centre outlet. Back inlet spreaders are also available.

### **WINDERMERE Trough Urinal Kits** Product Code: UR001

#### Installation

The urinal trough should be fastened to the wall through the fixing holes provided. The sparge pipe and down pipe can then be installed with the clips supplied. The cistern can then be mounted and the waste outlet connected.