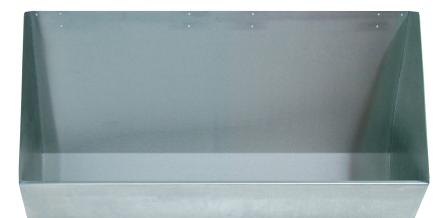

# WINDERMERE Trough Urinal Kits Product Code: UR001

Windermere trough urinal kits come complete with plastic cistern, 22mm stainless steel sparge pipe and down pipe, and 1<sup>1</sup>/2" BSP waste outlet. The trough is fabricated from 304 grade, brushed stainless steel and comes with welded 3mm thick end panels. Windermere urinals can also be supplied with boxed ends, down pipe cover and left hand, right hand, or centre outlet. Back inlet spreaders are also available.

### **WINDERMERE Trough Urinal Kits** Product Code: UR001